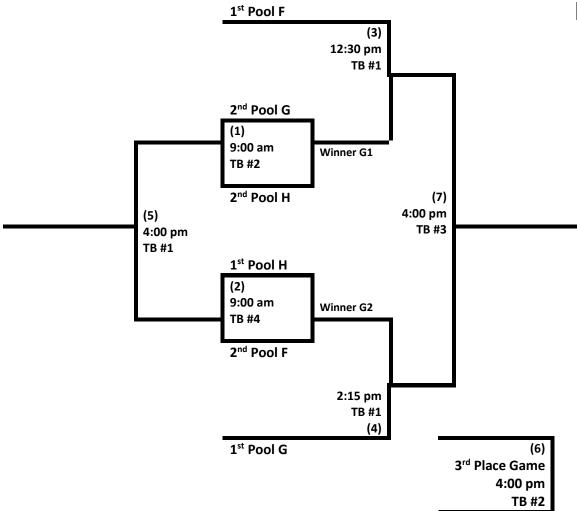

### Cactus Championship Bracket Play –

Saturday, February 24th

### Cactus Bracket Play – Saturday, February 24<sup>th</sup>