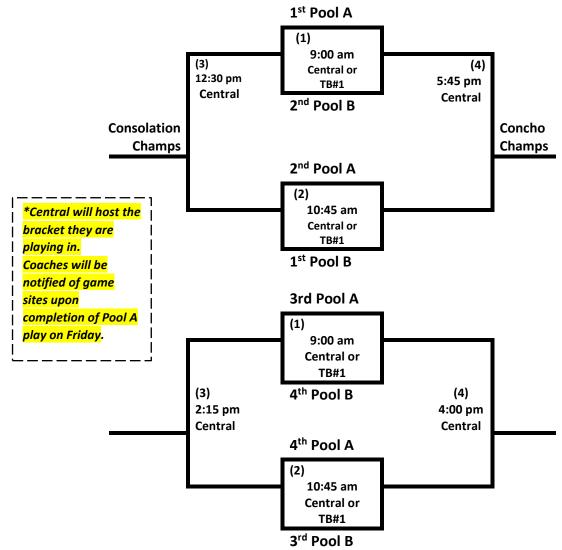

### **Concho Bracket Play**

Saturday, February 24th

| Angelo Division  |       |          |        |           |  |  |  |  |  |
|------------------|-------|----------|--------|-----------|--|--|--|--|--|
| Pool C           |       | Pool D   | Pool E |           |  |  |  |  |  |
| <b>Lake View</b> |       | TLCA     |        | Wall      |  |  |  |  |  |
| Forsan           | Brady |          |        | Midland   |  |  |  |  |  |
|                  |       |          |        | Christian |  |  |  |  |  |
| Seminole         |       | Bushland |        | Burnet    |  |  |  |  |  |

# Angelo Championship Pool Play Saturday, February 24th

\*Lake View will host the Pool they are playing in.
Coaches will be notified of game sites upon
completion of Pool play on Friday.

| Angelo Championship Pool Play                                                    |                 |      |                  |    |                                                       |                 |       |                  |                                  |                 |                 |                 |                 |    |
|----------------------------------------------------------------------------------|-----------------|------|------------------|----|-------------------------------------------------------|-----------------|-------|------------------|----------------------------------|-----------------|-----------------|-----------------|-----------------|----|
| 1 <sup>st</sup> Place Pool 2 <sup>nd</sup> Place Pool 3 <sup>rd</sup> Place Pool |                 |      |                  |    |                                                       |                 |       |                  |                                  | ol              |                 |                 |                 |    |
| Sa                                                                               | aturday/I       | Feb. | 24 <sup>th</sup> | @  | Sa                                                    | turday/F        | eb. 2 | 24 <sup>th</sup> | @ Saturday/Feb. 24 <sup>th</sup> |                 |                 |                 | @               |    |
| 10:45                                                                            | 1 <sup>st</sup> | Vs   | 1 <sup>st</sup>  | LV | 10:45                                                 | 2 <sup>nd</sup> | Vs    | 2 <sup>nd</sup>  | ТВ                               | 10:45           | 3 <sup>rd</sup> | Vs              | 3 <sup>rd</sup> | ТВ |
|                                                                                  | Pool C          |      | Pool D           |    |                                                       | Pool C          |       | Pool D           | #2                               |                 | Pool C          |                 | Pool D          | #4 |
| 12:30                                                                            | 1 <sup>st</sup> | Vs   | 1 <sup>st</sup>  | LV | 12:30                                                 | 2 <sup>nd</sup> | Vs    | 2 <sup>nd</sup>  | TB                               | 12:30           | 3 <sup>rd</sup> | Vs              | 3 <sup>rd</sup> | ТВ |
|                                                                                  | Pool D          |      | Pool E           |    |                                                       | Pool D          |       | Pool E           | #2                               |                 | Pool D          |                 | Pool E          | #4 |
| 2:15                                                                             | 1 <sup>st</sup> | Vs   | 1 <sup>st</sup>  | LV | 2:15 <b>2</b> <sup>nd</sup> <b>Vs 2</b> <sup>nd</sup> |                 |       | TB               | 2:15                             | 3 <sup>rd</sup> | Vs              | 3 <sup>rd</sup> | ТВ              |    |
|                                                                                  | Pool E          |      | Pool C           |    |                                                       | Pool E          |       | Pool C           | #2                               |                 | Pool E          |                 | Pool C          | #4 |