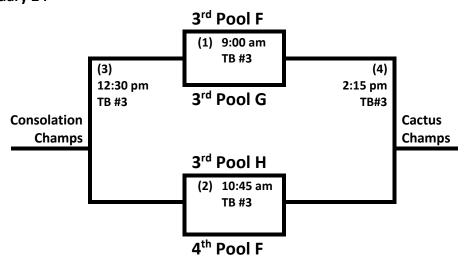

### Cactus Championship Bracket Play –

Saturday, February 24th

### Cactus Bracket Play – Saturday, February 24<sup>th</sup>