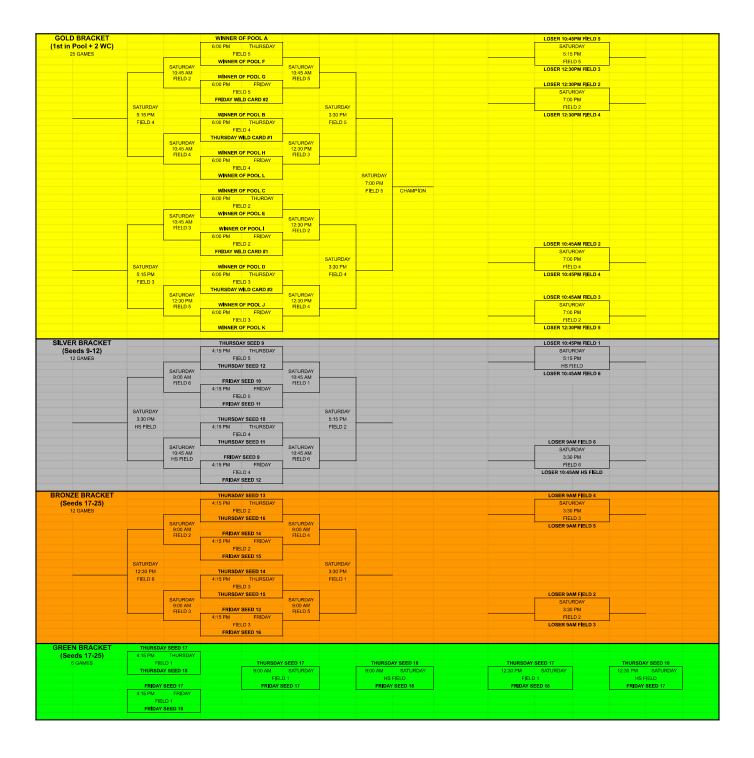

|         | la de                                             |
|---------|---------------------------------------------------|
|         | GREEN BRACKET<br>(SEEDS 17-18<br>EACH DAY)        |
| T GAMES | BRONZE BRACKET<br>(SEEDS 13-16<br>EACH DAY)       |
| BRACKE  | SILVER BRACKET<br>(SEEDS 9-12<br>EACH DAY)        |
|         | GOLD BRACKET<br>(POOL WINNERS +<br>2 WC EACH DAY) |
|         | POOL GAMES                                        |
|         | KEY                                               |
|         |                                                   |