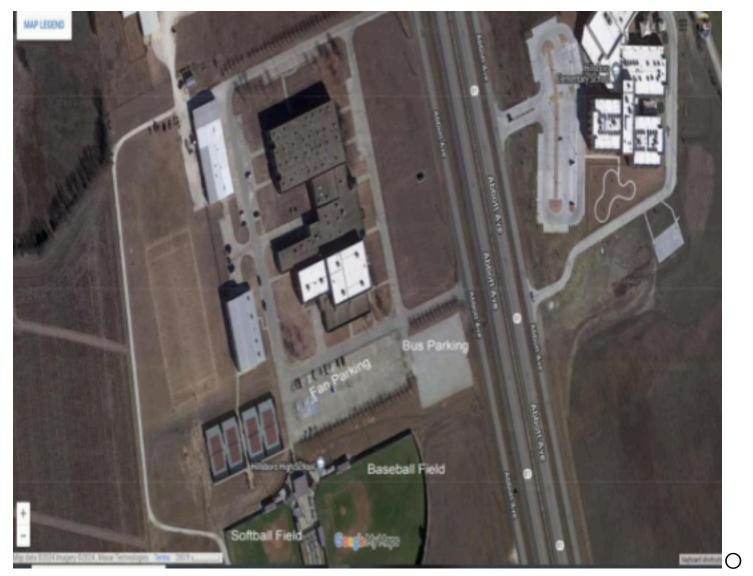

### Entering the School / Parking

- Buses will enter the school on the right (be cautious, many roads by the school are one way).
- Please follow the signs and loop all the way around the school. All buses need to be parked in the gravel parking lot to the back left of the ballpark (towards the exit of school). Coaches may drop athletes off at the front gate and then go park if needed.

HILLSBORO ISD WILL BE IN SCHOOL THURSDAY AND FRIDAY. WE HAVE STUDENTS WALKING FROM OUR AG BUILDING, WEIGHT ROOM, AND TO THE PARKING LOT TO GET INTO THEIR VEHICLES. **PLEASE BE CAUTIOUS.** 

SCHOOL IS RELEASED AT 4:05 PM. TRAFFIC FROM PICK UP CAN GET CONGESTED. PLEASE PLAN FOR THIS AND LET YOUR FANS KNOW TO WATCH FOR CHILDREN IN THE PARKING LOT AT ALL TIMES.