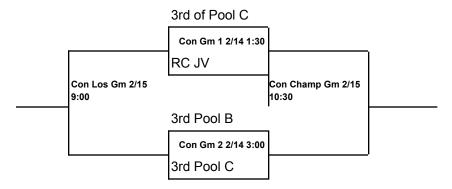

45             | McCamey vs Grape Creek |  |
| 5:00             | RC vs Crane            |  |
| 6:15             | RC vs Grape Creek      |  |

Thursday Feb 13

| Friday, Feb. 14 |                         |  |
|-----------------|-------------------------|--|
| 8:00            | Grape Creek vs RC<br>JC |  |
| 9:15            | RC vs McCamey           |  |
| 10:30           | Eldorado vs Ozona       |  |
| 11:45           | Stanton vs Miles        |  |
| 1:30            | Con Game 1              |  |
| 3:00            | Con Game 2              |  |
| 4:30            | Game 1                  |  |
| 6:00            | Game 2                  |  |

Saturday, Feb. 15

# 2025 Reagan County Classic Presented by the Big Lake Chamber of Commerce

Brackets below.

## Championship



### Consolation