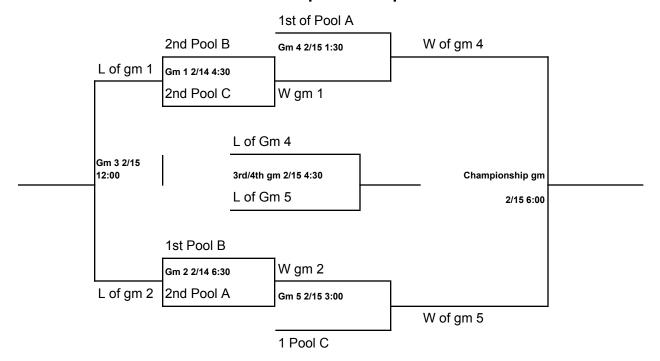

e         |  |
| 4:45             | McCamey vs Grape Creek |  |
| 5:00             | RC vs Crane            |  |
| 6:15             | RC vs Grape Creek      |  |

Thursday Feb 13

| Friday, Feb. 14 |                         |  |
|-----------------|-------------------------|--|
| 8:00            | Grape Creek vs RC<br>JC |  |
| 9:15            | RC vs McCamey           |  |
| 10:30           | Eldorado vs Ozona       |  |
| 11:45           | Stanton vs Miles        |  |
| 1:30            | Con Game 1              |  |
| 3:00            | Con Game 2              |  |
| 4:30            | Game 1                  |  |
| 6:00            | Game 2                  |  |

Saturday, Feb. 15

# 2025 Reagan County Classic Presented by the Big Lake Chamber of Commerce

Brackets below.

## Championship



### Consolation